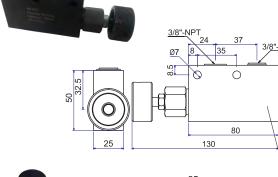

### **MODEL: NV6**

- Used for normal flow control •
- Can be used as a shut off valve •
- Maximum working pressure : 10,000 psi / 700 Bar •
- 1/4 NPT needle valve available on request (NV4)

#### SHUT OFF VALVES

| Weight<br>(kg) |
|----------------|
| 0.8            |
| 0.8            |
|                |

38.1

38.1