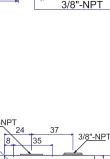

### **MODEL: PRV1C**

- Inline pressure relief valve
- Adjustable from 7 700 bar
- Built in pressure relief valve
- Maximum working pressure : 10,000 psi / 700 Bar

#### **MODEL: PRV2C**

- Inline pressure regulator valve •
- Adjustable from 7 700 bar •
- Built in pressure relief valve
- Maximum working pressure : 10,000 psi / 700 Bar

#### PRESSURE RELIEF VALVES

| Model | Weight<br>(kg) |
|-------|----------------|
| PRV1C | 0.8            |
| PRV2C | 0.8            |

63.5

64 3/8"-NPT 84