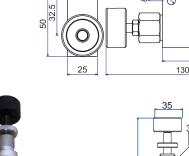

### **MODEL: NV6**

- Used for normal flow control •
- Can be used as a shut off valve •
- Maximum working pressure : 10,000 psi / 700 Bar •
- 1/4 NPT needle valve available on request (NV4)

#### **MODEL: NV6F**

- Used for precise metering of flow •
- Bypass flow control in return direction
- Temporary shut off only
- Maximum working pressure : 10,000 psi / 700 Bar

#### SHUT OFF VALVES

| Weight<br>(kg) |
|----------------|
| 0.8            |
| 0.8            |
|                |

38.1

38.1