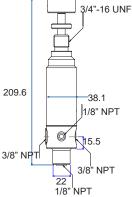

### **MODEL: PRV1C**

- Inline pressure relief valve
- Adjustable from 7 700 bar
- Built in pressure relief valve
- Maximum working pressure : 10,000 psi / 700 Bar

#### **MODEL: PRV2C**

- Inline pressure regulator valve •
- Adjustable from 7 700 bar •
- Built in pressure relief valve
- Maximum working pressure : 10,000 psi / 700 Bar

#### PRESSURE RELIEF VALVES

| Model | Weight<br>(kg) |
|-------|----------------|
| PRV1C | 0.8            |
| PRV2C | 0.8            |

63.5

64 3/8"-NPT 84