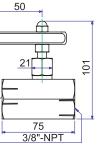

### **MODEL: NV6**

- Used for normal flow control •
- Can be used as a shut off valve •
- Maximum working pressure : 10,000 psi / 700 Bar •
- 1/4 NPT needle valve available on request (NV4)

#### SHUT OFF VALVES

| Weight<br>(kg) |
|----------------|
| 0.8            |
| 0.8            |
|                |

38.1

38.1