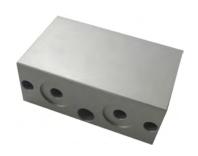

## **SPACER**

| Model        | Description                                               |  |
|--------------|-----------------------------------------------------------|--|
| 3030-10-11-K | Spacer block - increases height of P & T ports by 31.75mm |  |