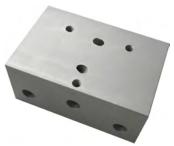

## **CETOP 3 MANIFOLD**

| Model             | Description                                |
|-------------------|--------------------------------------------|
| 3131-3030-10-16-H | Single CETOP 3 manifold - Horizontal mount |
| 3030-10-16-H-K    | Single CETOP 3 manifold - Vertical mount   |