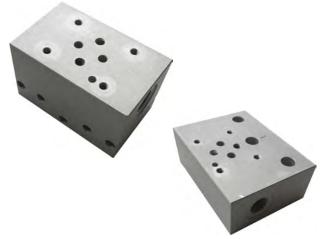

## **CETOP 3 MANIFOLD**

| Model             | Description                                |
|-------------------|--------------------------------------------|
| 3131-3030-10-16-H | Single CETOP 3 manifold - Horizontal mount |
| 3030-10-16-H-K    | Single CETOP 3 manifold - Vertical mount   |

## STACKABLE VALVE MANIFOLD

| Model      | Description                                 |
|------------|---------------------------------------------|
| 3030-HDF-K | Stackable valve manifold - Horizontal mount |
| 3030-VDF-K | Stackable valve manifold - Vertical mount   |