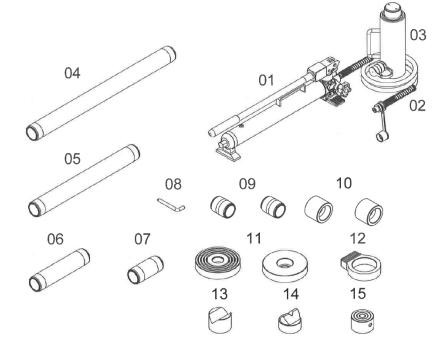

## **PPK20 - 20 TON KIT**

| Item No. | Description                 |
|----------|-----------------------------|
| 1        | 2 Speed Hand Pump           |
| 2        | Hose - 5 Feet               |
| 3        | 20 Ton Cylinder - 5" Stroke |
| 4        | 27.5" Extension Tube        |
| 5        | 20" Extension Tube          |
| 6        | 10" Extension Tube          |
| 7        | 5" Extension Tube           |
| 8        | Lock Pin                    |
| 9        | Male Connector              |
| 10       | Threaded Coupling           |
| 11       | Plunger Base                |
| 12       | Toe Lift                    |
| 13       | "V" Head                    |
| 14       | Wedge Head                  |
| 15       | Serrated Saddle             |