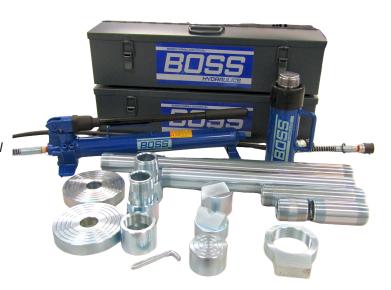

## **MODEL: PPK20**

- 2 x sturdy metal boxes for organised component storage and easy transport
- Two speed pump
- 20T cylinder with 5" stroke
- Maximum working pressure : 10,000 psi / 700 Bar
- Flexible hydraulic hose with hose guards at each end
- Pump has a forged base and rugged construction for extended life
- All components are manufactured to withstand the full force of the hydraulic cylinder
- Male coupling on hose for easy connection
- Weight: 66kg